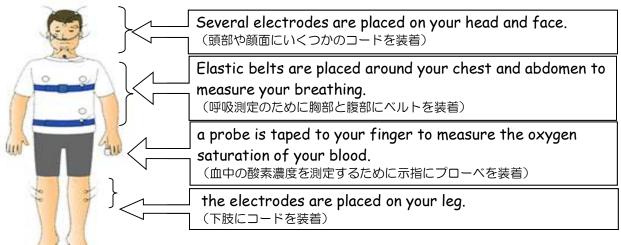

#### How is it performed?

We put on the sensors to your head, face, body and legs.

## About sleep study

Polysomnography (PSG) is a test that records a variety of body functions during sleep, such as the electrical activity of the brain, eye movement, chine movement, air flow from the nose, heat rate, chest and abdominal movement, blood oxygen levels via pulse oximeter, snoring and leg movement. These tests are used both to diagnose sleep apnea and to determine its severity.

Tests are conducted in a study room much like a motel room. A technician will paste electrodes at certain points on your head, face, body and legs. It takes about 30 minutes to attach all electrodes. These electrodes will be connected to monitoring equipment that will record the results during entire night.