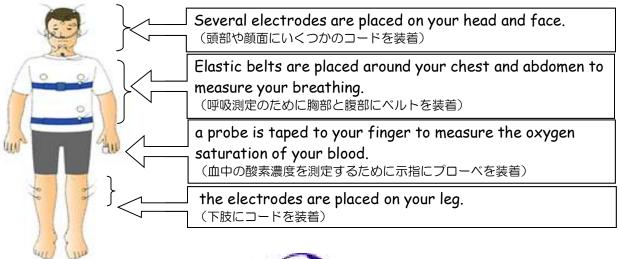

#### How is it performed?

We put on the sensors to your head, face, body and legs.

Tests are conducted in a study room much like a motel room. A technician will paste electrodes at certain points on your head, face, body and legs. It takes about 30 minutes to attach all electrodes. These electrodes will be connected to monitoring equipment that will record the results during entire night.